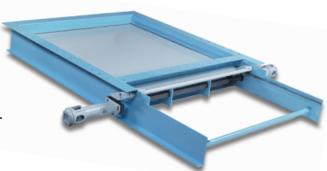

## **SPECIAL FEATURES**

#### **Sliding Discharge Gate:**

- Provides smooth operation compare to standard gates.
- Easy flow of fry materials.
- Great pressure holding capacity due to large surface area.
- High leve od sealing in times of shut off.