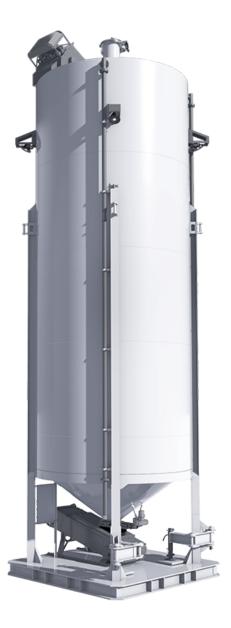

### Sandcastle Proppant Silo

VD Technology center's proppant Silo is a Gravity Discharge Silo, used for temporarily store and deliver proppant during pumping operations.

VD Teachnology Center provides various types of model in proppant silo with different Capacity and Engineering.

### **TECHNICAL FEATURES**

- Type: Gravity Discharge Silo.
- Capacity: 50MT or 1250 cum / 100MT or 2500 cum.
- Jumbo Bag entry: From top Manhole. (1mtr X 1 mtr )
- Lifting lugs: Specially designed for trailer loading.
- Material count: Specially erected Load cells with Digital display.
- **Painting:** Special 3 coat painting systems used along with sand blasting.
- End Connection: Standard Hammer union connection for all ends