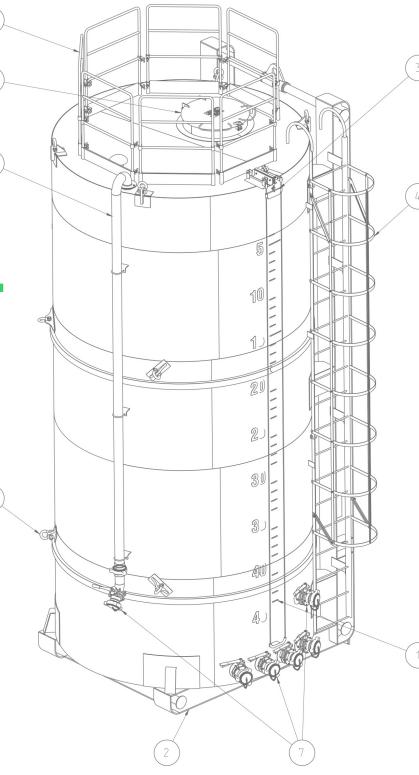

### Sandcastle Proppant Silo

VD Technology center's proppant Silo is a Gravity Discharge Silo, used for temporarily store and deliver proppant during pumping operations.

VD Teachnology Center provides various types of model in proppant silo with different Capacity and Engineering.

### **TECHNICAL FEATURES**

- Type: Gravity Discharge Silo.
- Capacity: 50MT or 1250 cum / 100MT or 2500 cum.
- Jumbo Bag entry: From top Manhole. (1mtr X 1 mtr )
- Lifting lugs: Specially designed for trailer loading.
- Material count: Specially erected Load cells with Digital display.
- **Painting:** Special 3 coat painting systems used along with sand blasting.
- End Connection: Standard Hammer union connection for all ends

#### **Sliding Discharge Gate:**

- Provides smooth operation compare to standard gates.
- Easy flow of fry materials.
- Great pressure holding capacity due to large surface area.
- High leve od sealing in times of shut off.

### Easy Operation design:

- VDTC designed this discharge silo from better transportation point of view.
- VDTC modify its structure design for silo based on traffic rules of respective country where it gets supplied.
- Load balancing of silo is specially designed for both offshore & onshore liftings.
- Fall arrestors for safe access to the top of the silo.
- Provide temporary storage for proppant during operations.
- Delivery of proppant to blender is smooth and continues.