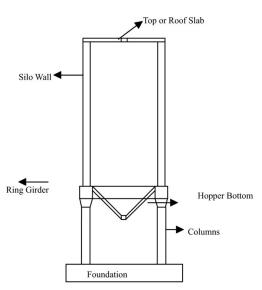

# SAND SILO

6

9

## SAND SILO

### Sandcastle Proppant Silo

VD Technology center's proppant Silo is a Gravity Discharge Silo, used for temporarily store and deliver proppant during pumping operations.

VD Teachnology Center provides various types of model in proppant silo with different Capacity and Engineering.

### **TECHNICAL FEATURES**

- Type: Gravity Discharge Silo.
- Capacity: 50MT or 1250 cum / 100MT or 2500 cum.
- Jumbo Bag entry: From top Manhole. (1mtr X 1 mtr )
- Lifting lugs: Specially designed for trailer loading.
- Material count: Specially erected Load cells with Digital display.
- **Painting:** Special 3 coat painting systems used along with sand blasting.
- End Connection: Standard Hammer union connection for all ends

### Easy Operation design:

- VDTC designed this discharge silo from better transportation point of view.
- VDTC modify its structure design for silo based on traffic rules of respective country where it gets supplied.
- Load balancing of silo is specially designed for both offshore & onshore liftings.
- Fall arrestors for safe access to the top of the silo.
- Provide temporary storage for proppant during operations.
- Delivery of proppant to blender is smooth and continues.