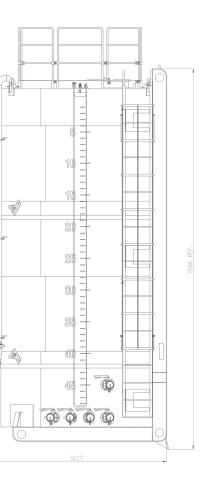

### **TECHNICAL FEATURES**

- Type: Gravity Discharge Silo.
- Capacity: 50MT or 1250 cum / 100MT or 2500 cum.
- Jumbo Bag entry: From top Manhole. (1mtr X 1 mtr )
- Lifting lugs: Specially designed for trailer loading.
- Material count: Specially erected Load cells with Digital display.
- **Painting:** Special 3 coat painting systems used along with sand blasting.
- End Connection: Standard Hammer union connection for all ends

| Equipment Specifications |              |              |              |                        |                  |
|--------------------------|--------------|--------------|--------------|------------------------|------------------|
| MODEL                    | LENGTH       | WIDTH        | HEIGHT       | LIFTING<br>CERTIFICATE | COLOUR<br>SYSTEM |
| VDTC-GSL-50              | 487.68 (mm)  | 2164.08 (mm) | 2164.08 (mm) | DNV 2.7.1              | 3 Coat System    |
| VDTC-GSL-100             | 10210.8 (mm) | 3657.6 (mm)  | 36.576 (mm)  | DNV 2.7.1              | 3 Coat System    |